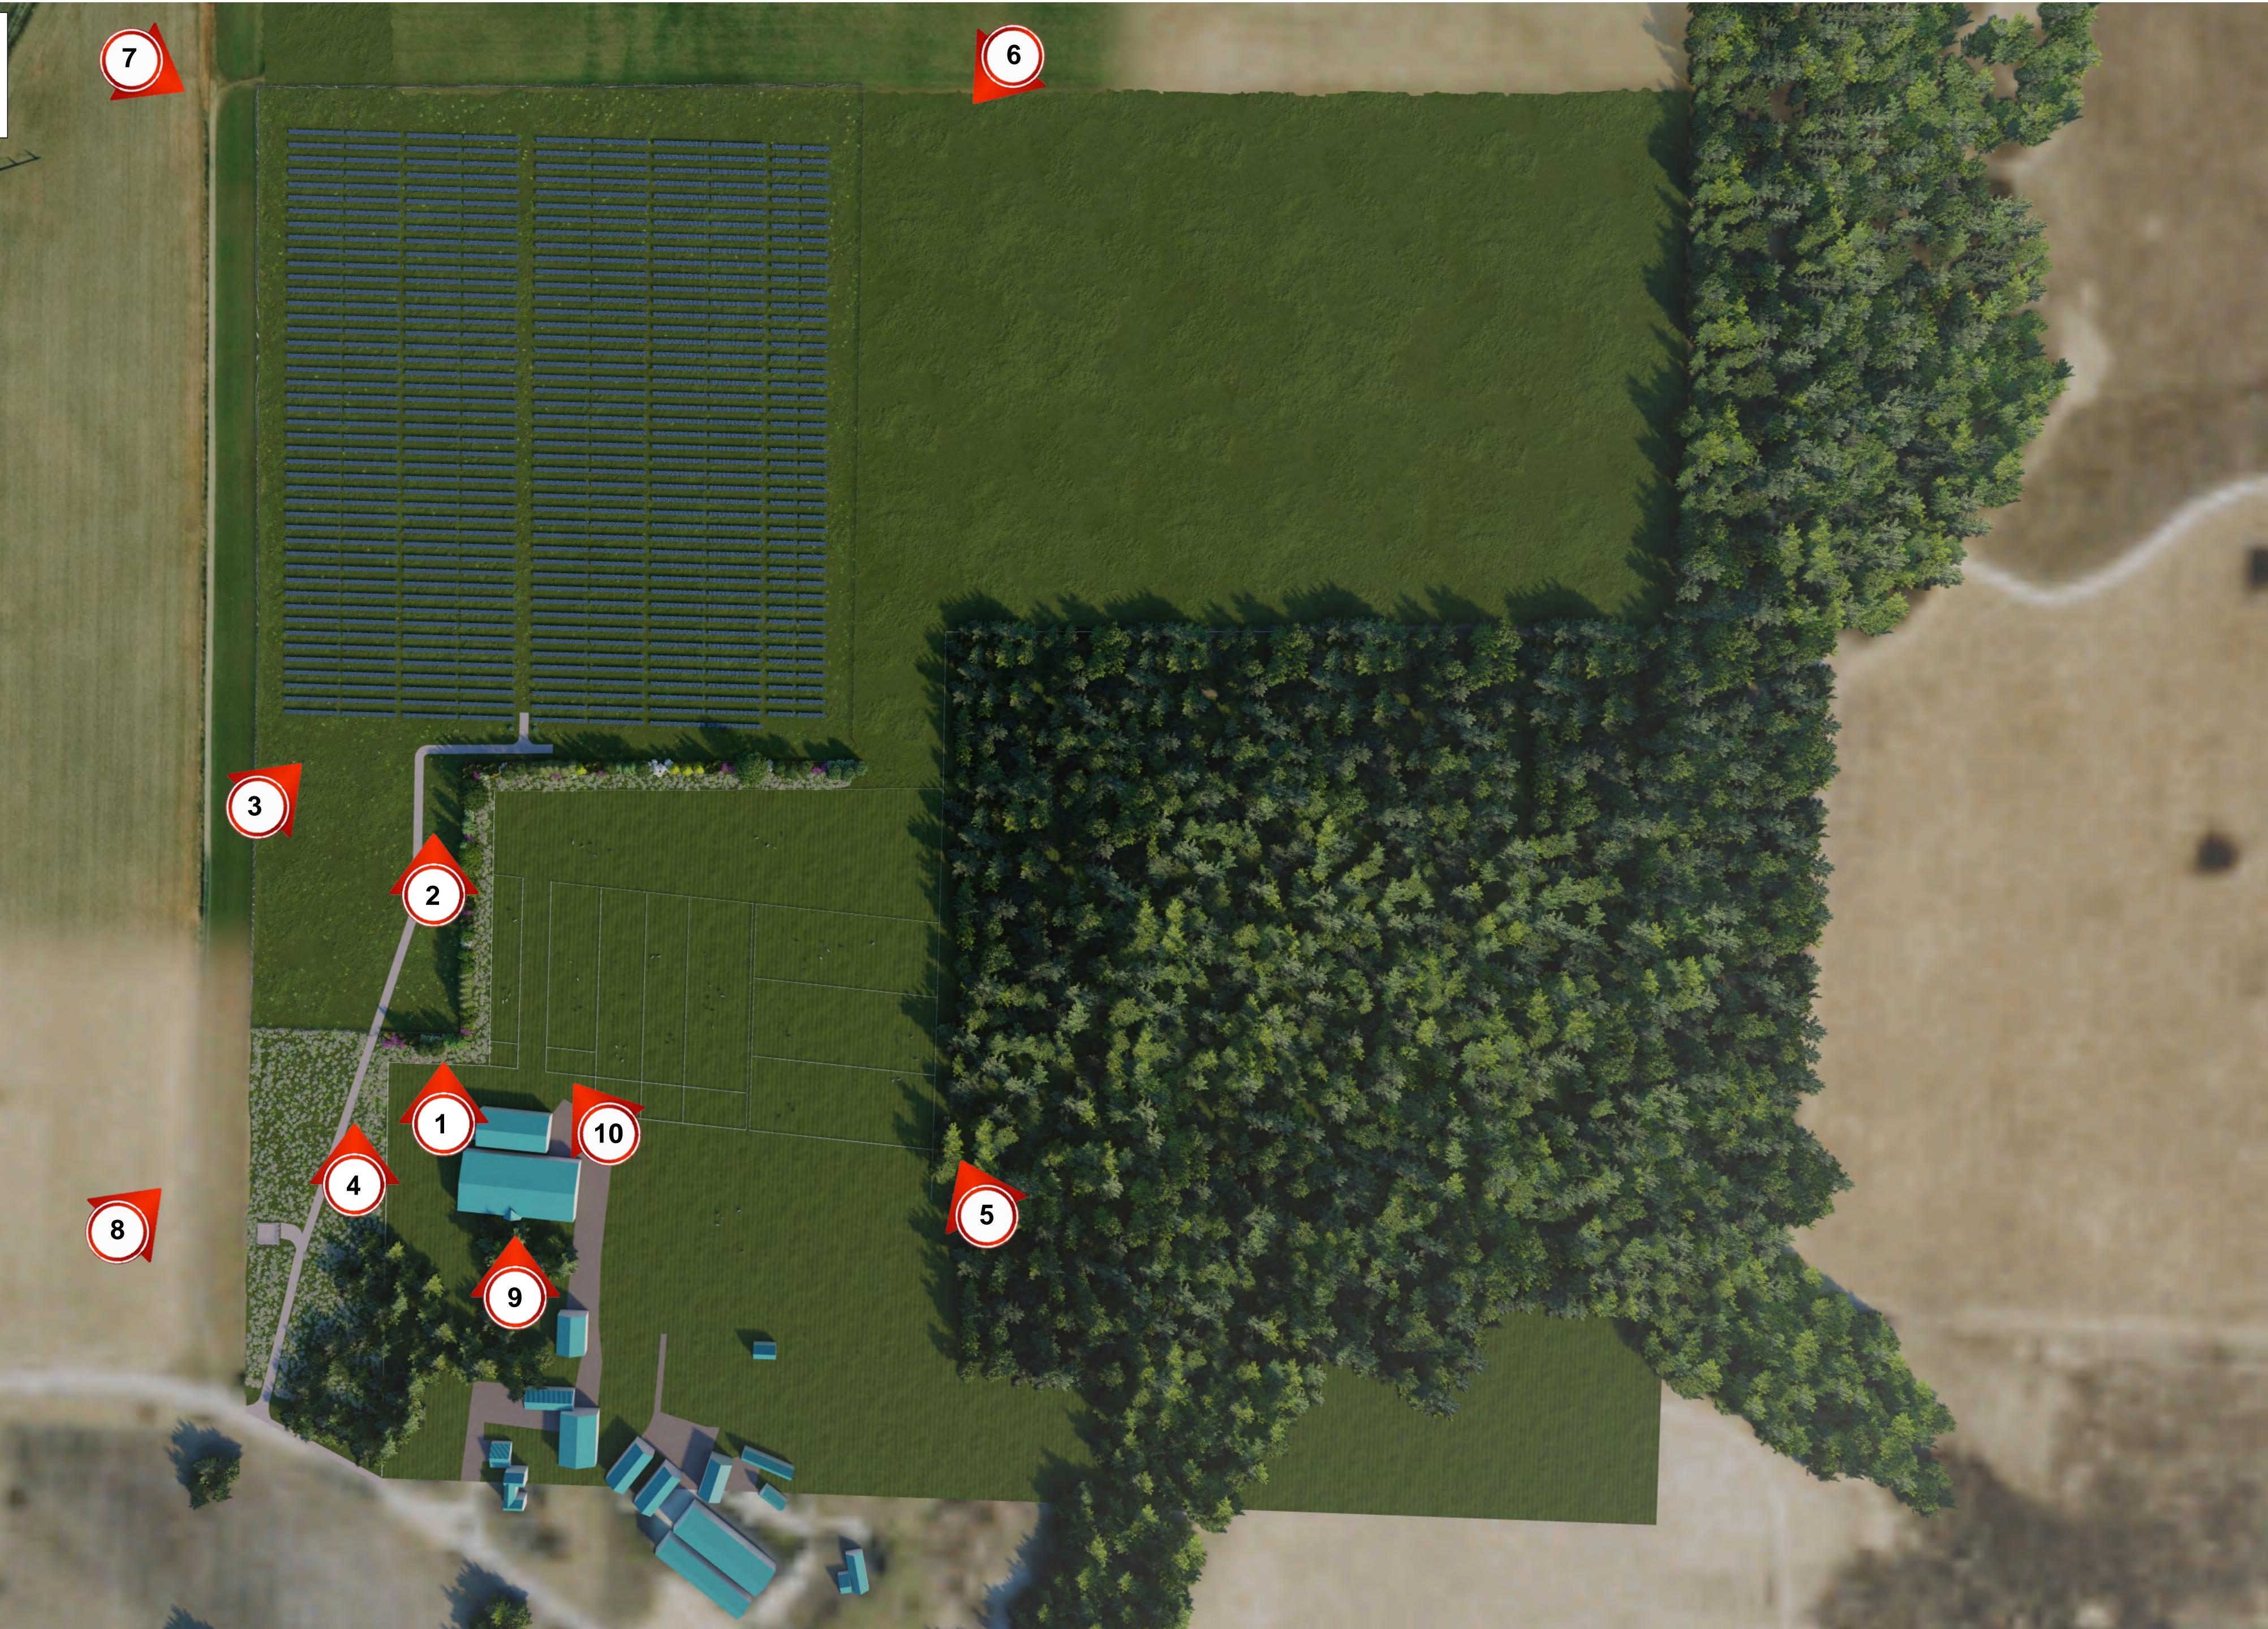

# OVERALL SITE PLAN AND PHOTO KEY MAP



## **1- VIEW LOOKING NORTH FROM ADJACENT PROPERTY AT GROUND LEVEL**



### 2- VIEW LOOKING **NORTH FROM INSIDE FENCE LINE AT GROUND LEVEL**

North Con



#### 3- VIEW LOOKING NORTHEAST FROM FENCE LINE JUST ABOVE GROUND LEVEL



#### 4- VIEW LOOKING NORTH FROM SOUTH OF FENCE LINE AT GROUND LEVEL



## 5- VIEW LOOKING NORTHWEST FROM SOUTHEAST- BIRD'S EYE VIEW

and the second and the second s



### 6- VIEW LOOKING SOUTHWEST FROM NORTHEAST- BIRD'S EYE VIEW



## 7- VIEW LOOKING SOUTHEAST FROM NORTHWEST- BIRD'S EYE VIEW



## 8- VIEW LOOKING NORTHEAST FROM SOUTHWEST- BIRD'S EYE VIEW



# 9- VIEW LOOKING NORTH FROM SOUTH-BIRD'S EYE VIEW

AND AND A DESCRIPTION OF A DESCRIPTION O



#### **10- VIEW LOOKING NORTHWEST FROM** END OF DRIVEWAY ON **ADJACENT PROPERTY AT GROUND LEVEL**